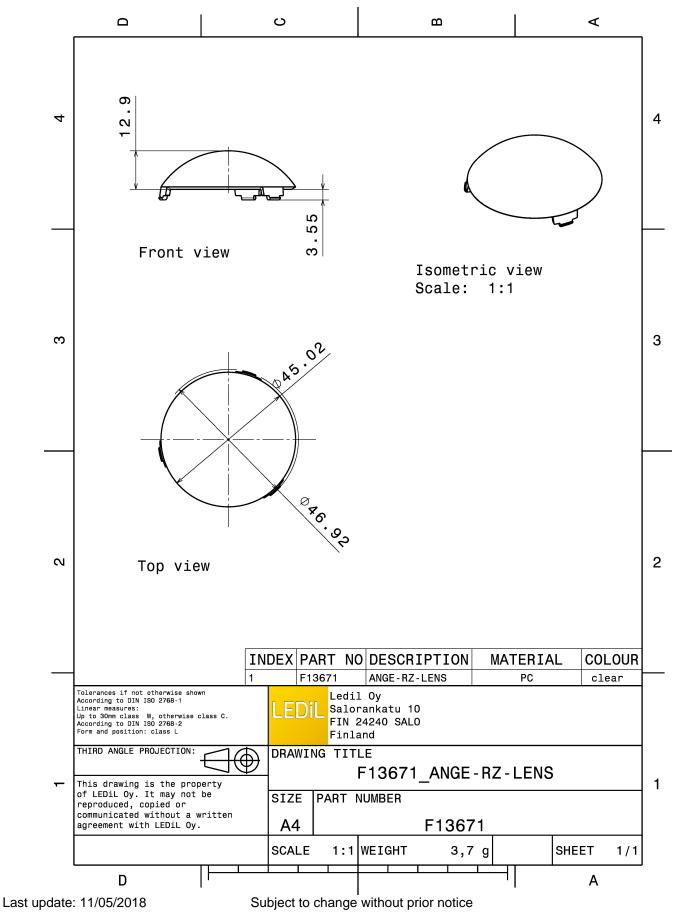

# **TECHNICAL SPECIFICATIONS:**

| Dimensions      | Ø 47 mm            |
|-----------------|--------------------|
| Height          | 16.5 mm            |
| Fastening       | clips              |
| Colour          | clear              |
| Box size        | 398 x 298 x 140 mm |
| Box weight      | 5.2 kg             |
| Quantity in Box | 1260 pcs           |
| ROHS compliant  | yes 🛈              |

## **MATERIAL SPECIFICATIONS:**

Component ANGE-RZ-LENS **Type** Sublens Material PC Colour clear 