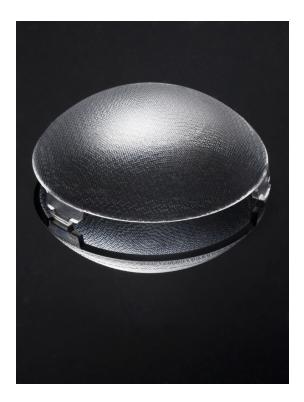

# ANGE-RZ-LENS

Colour mixing sublens for ANGELA, ANGELINA and ANGELETTE

# **TECHNICAL SPECIFICATIONS:**

| Dimensions      | Ø 47 mm            |
|-----------------|--------------------|
| Height          | 16.5 mm            |
| Fastening       | clips              |
| Colour          | clear              |
| Box size        | 398 x 298 x 140 mm |
| Box weight      | 5.2 kg             |
| Quantity in Box | 1260 pcs           |
| ROHS compliant  | yes 🛈              |