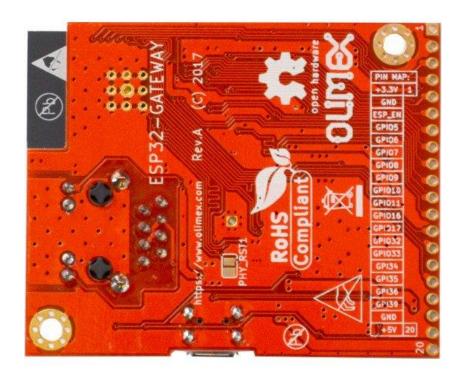

# **ESP32-GATEWAY**

# ESP32-GATEWAY DEVELOPMENT BOARD WITH WIFI BLE ETHERNET, MICRO SD CARD UEXT AND GPIO

This is the ultimate IoT board with wired 100Mb Ethernet Interface, Bluetooth LE, and WiFi.

# **FEATURES**

- ESP32-WROOM32 module
- MicroUSB connector
- CH340 USB serial converter
- Built-in programmer for Arduino and ESP-IDF
- WiFi, BLE connectivity
- Ethernet 100Mb interface
- MicroSD card
- GPIO 20 pin connector with all ESP32 ports
- Dimensions: (50 x 62)mm ~ (1.95 x 2.45)"