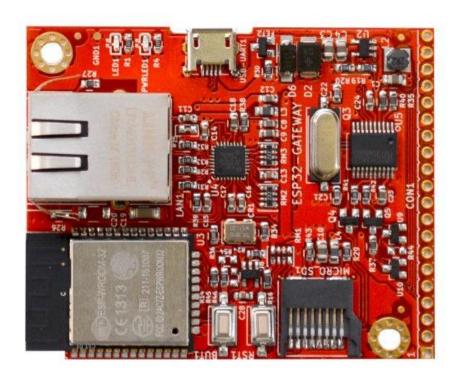

# **ESP32-GATEWAY**

# ESP32-GATEWAY DEVELOPMENT BOARD WITH WIFI BLE ETHERNET, MICRO SD CARD UEXT AND GPIO

This is the ultimate IoT board with wired 100Mb Ethernet Interface, Bluetooth LE, and WiFi.

# **FEATURES**

- ESP32-WROOM32 module
- MicroUSB connector
- CH340 USB serial converter
- Built-in programmer for Arduino and ESP-IDF
- WiFi, BLE connectivity
- Ethernet 100Mb interface
- MicroSD card
- GPIO 20 pin connector with all ESP32 ports
- Dimensions: (50 x 62)mm ~ (1.95 x 2.45)"