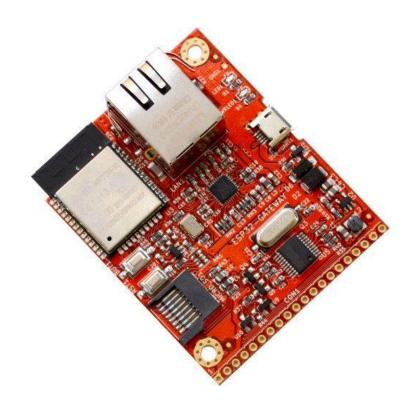

# **ESP32-GATEWAY**

# ESP32-GATEWAY DEVELOPMENT BOARD WITH WIFI BLE ETHERNET, MICRO SD CARD UEXT AND GPIO

This is the ultimate IoT board with wired 100Mb Ethernet Interface, Bluetooth LE, and WiFi.

# **FEATURES**

- ESP32-WROOM32 module
- MicroUSB connector
- CH340 USB serial converter
- Built-in programmer for Arduino and ESP-IDF
- WiFi, BLE connectivity
- Ethernet 100Mb interface
- MicroSD card
- GPIO 20 pin connector with all ESP32 ports
- Dimensions: (50 x 62)mm ~ (1.95 x 2.45)"